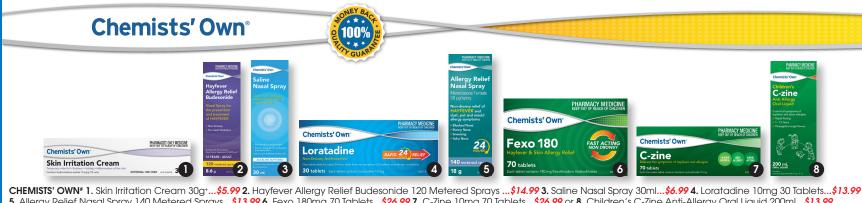

**SCHOLL\*** In-Balance Orthotics Insole 5. Allergy Relief Nasal Spray 140 Metered Sprays...\$13.99 6. Fexo 180mg 70 Tablets...\$26.99 7. C-Zine 10mg 70 Tablets...\$26.99 or 8. Children's C-Zine Anti-Allergy Oral Liquid 200ml...\$13.99